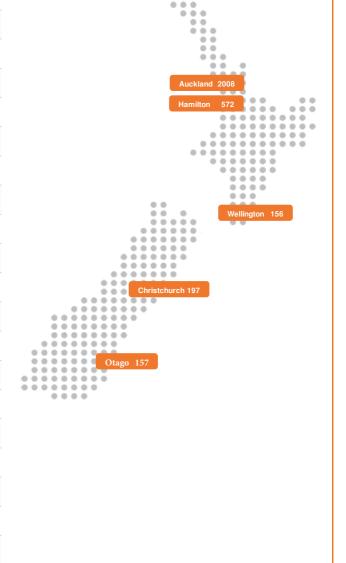

### Geographical Analysis

| Northland & Whangarei    | 195   | 4.3%  |
|--------------------------|-------|-------|
| Auckland                 | 2,008 | 44.2% |
| Hamilton & Waikato       | 572   | 12.6% |
| Bay of Plenty & Tauranga | 294   | 6.5%  |
| Coromandel               | 49    | 1.1%  |
| Gisborne                 | 42    | 0.9%  |
| Hawkes Bay               | 99    | 2.2%  |
| Taranaki                 | 84    | 1.8%  |
| Manawatu-Wanganui        | 73    | 1.6%  |
| Wellington               | 156   | 3.4%  |
| Nelson & Tasman          | 36    | 0.8%  |
| Marlborough              | 24    | 0.5%  |
| West Coast               | 62    | 1.4%  |
| Christchurch             | 197   | 4.3%  |
| Canterbury               | 145   | 3.2%  |
| Otago                    | 157   | 3.5%  |
| Southland                | 55    | 1.2%  |
| Kerikeri                 | 35    | 0.8%  |
| Waiheke Island           | 25    | 0.6%  |
| Stewart Island           | 2     | 0.0%  |
| Unknown                  | 35    | 0.8%  |
| Other New Zealand        | 150   | 3.3%  |
| Total New Zealand        | 4,495 | 99.0% |
| Australia                | 29    | 0.6%  |
| Other Overseas           | 17    | 0.4%  |
| Total Attendees          | 4,541 | 100%  |