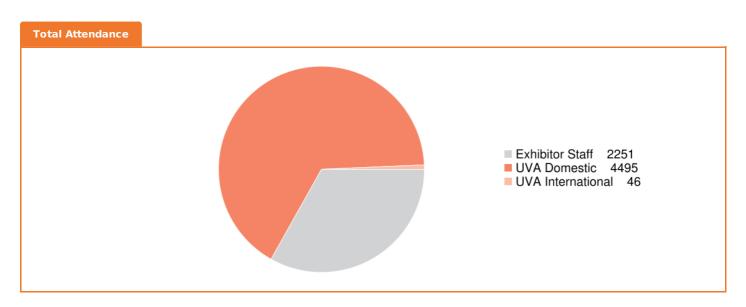

#### ATTENDANCE BREAKDOWN

### Geographical Analysis

| Northland & Whangarei    | 195   | 4.3%  |
|--------------------------|-------|-------|
| Auckland                 | 2,008 | 44.2% |
| Hamilton & Waikato       | 572   | 12.6% |
| Bay of Plenty & Tauranga | 294   | 6.5%  |
| Coromandel               | 49    | 1.1%  |
| Gisborne                 | 42    | 0.9%  |
| Hawkes Bay               | 99    | 2.2%  |
| Taranaki                 | 84    | 1.8%  |
| Manawatu-Wanganui        | 73    | 1.6%  |
| Wellington               | 156   | 3.4%  |
| Nelson & Tasman          | 36    | 0.8%  |
| Marlborough              | 24    | 0.5%  |
| West Coast               | 62    | 1.4%  |
| Christchurch             | 197   | 4.3%  |
| Canterbury               | 145   | 3.2%  |
| Otago                    | 157   | 3.5%  |
| Southland                | 55    | 1.2%  |
| Kerikeri                 | 35    | 0.8%  |
| Waiheke Island           | 25    | 0.6%  |
| Stewart Island           | 2     | 0.0%  |
| Unknown                  | 35    | 0.8%  |
| Other New Zealand        | 150   | 3.3%  |
| Total New Zealand        | 4,495 | 99.0% |
| Australia                | 29    | 0.6%  |
| Other Overseas           | 17    | 0.4%  |
| Total Attendees          | 4,541 | 100%  |