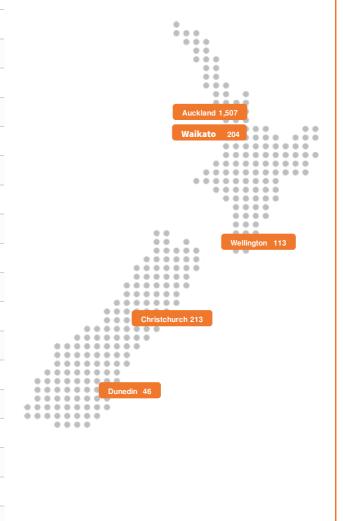

### Geographical Analysis

| Auckland Christchurch Tauranga Waikato Other Cities | 1507<br>213<br>164<br>204 |                |
|-----------------------------------------------------|---------------------------|----------------|
| Tauranga<br>Wai kato                                | 164                       | 6.62%<br>5.10% |
| Waikato                                             | <u> </u>                  | 5 10%          |
|                                                     | 204                       | 5.10/0         |
| Other Cities                                        |                           | 7.55%          |
|                                                     | 121                       | 3.76%          |
| Northland                                           | 119                       | 3.70%          |
| Wellington                                          | 113                       | 3.51%          |
| Coromandel                                          | 73                        | 2.27%          |
| Hawkes Bay                                          | 58                        | 1.80%          |
| Cambridge                                           | 52                        | 1.62%          |
| Palmerston North                                    | 48                        | 1.49%          |
| Dunedin                                             | 46                        | 1.43%          |
| New Plymouth                                        | 45                        | 1.40%          |
| Wairarapa                                           | 43                        | 1.34%          |
| Otago                                               | 40                        | 1.24%          |
| Rotorua                                             | 39                        | 1.21%          |
| Manawatu-Wanganui                                   | 35                        | 1.09%          |
| Taupo                                               | 32                        | 0.99%          |
| Bay Of Plenty                                       | 29                        | 0.90%          |
| Nelson                                              | 27                        | 0.84%          |
| Lower Hutt                                          | 25                        | 0.78%          |
| Pukekohe                                            | 25                        | 0.78%          |
| Gisborne                                            | 22                        | 0.68%          |
| Taranaki                                            | 22                        | 0.68%          |
| Southland                                           | 17                        | 0.53%          |
| Blenheim                                            | 15                        | 0.47%          |
| Timaru                                              | 12                        | 0.37%          |
| West Coast                                          | 11                        | 0.34%          |
| Total New Zealand                                   | 3,196                     | 99.32%         |
| Australia                                           | 15                        | 0.47%          |
| Other Overseas                                      | 7                         | 0.22%          |
| Total Attendees                                     | 3,218                     | 100%           |