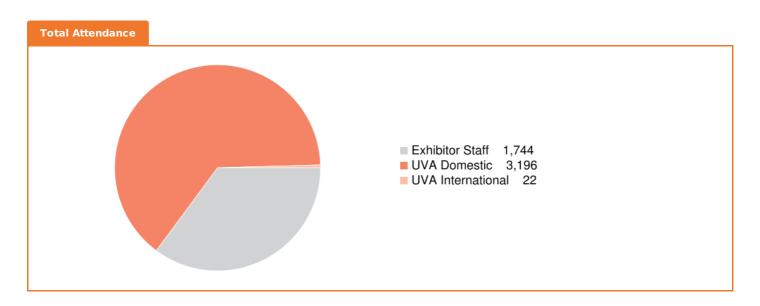

### Statement of Verification Methodology

UVA - Total number of unique visitors. Each visitor is counted once only for the duration of the event. A visitor is an individual who attends an exhibition to gather information, purchase or contact exhibitors. Visitors do not include exhibitor staff, media, supplier and organiser staff. Attendees are all individuals attending an exhibition and include visitors, exhibitors, media, and speakers. Visits and repeat visits are counted as one entry per day. All analysis % are based on the UVA figures, unless otherwise indicated.

### Geographical Analysis

| Auckland Christchurch Tauranga Waikato Other Cities | 1507<br>213<br>164<br>204 |                |
|-----------------------------------------------------|---------------------------|----------------|
| Tauranga<br>Wai kato                                | 164                       | 6.62%<br>5.10% |
| Waikato                                             | <u> </u>                  | 5 10%          |
|                                                     | 204                       | 5.10/0         |
| Other Cities                                        |                           | 7.55%          |
|                                                     | 121                       | 3.76%          |
| Northland                                           | 119                       | 3.70%          |
| Wellington                                          | 113                       | 3.51%          |
| Coromandel                                          | 73                        | 2.27%          |
| Hawkes Bay                                          | 58                        | 1.80%          |
| Cambridge                                           | 52                        | 1.62%          |
| Palmerston North                                    | 48                        | 1.49%          |
| Dunedin                                             | 46                        | 1.43%          |
| New Plymouth                                        | 45                        | 1.40%          |
| Wairarapa                                           | 43                        | 1.34%          |
| Otago                                               | 40                        | 1.24%          |
| Rotorua                                             | 39                        | 1.21%          |
| Manawatu-Wanganui                                   | 35                        | 1.09%          |
| Taupo                                               | 32                        | 0.99%          |
| Bay Of Plenty                                       | 29                        | 0.90%          |
| Nelson                                              | 27                        | 0.84%          |
| Lower Hutt                                          | 25                        | 0.78%          |
| Pukekohe                                            | 25                        | 0.78%          |
| Gisborne                                            | 22                        | 0.68%          |
| Taranaki                                            | 22                        | 0.68%          |
| Southland                                           | 17                        | 0.53%          |
| Blenheim                                            | 15                        | 0.47%          |
| Timaru                                              | 12                        | 0.37%          |
| West Coast                                          | 11                        | 0.34%          |
| Total New Zealand                                   | 3,196                     | 99.32%         |
| Australia                                           | 15                        | 0.47%          |
| Other Overseas                                      | 7                         | 0.22%          |
| Total Attendees                                     | 3,218                     | 100%           |