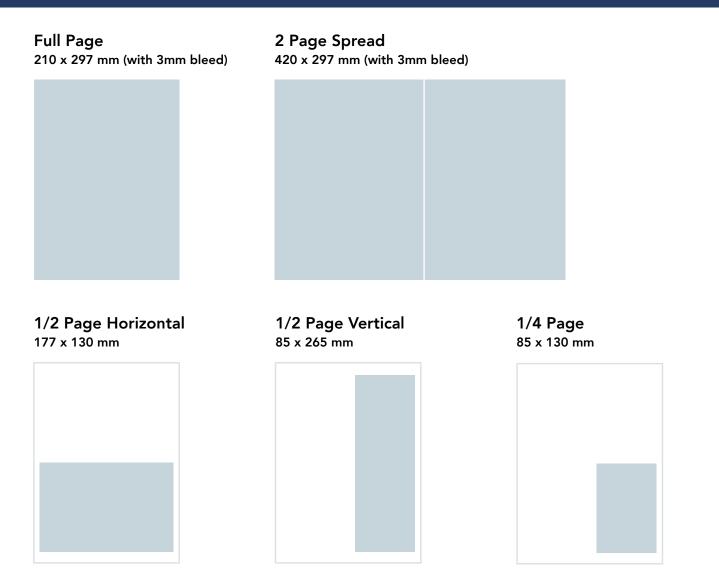

7-9 March 2021

**BOOKING DEADLINE: 25TH JAN 2021** 

Winter Gift Fair Horncastle Arena, Christchurch 13-14 June 2021

**BOOKING DEADLINE: 28TH APRIL 2021** 

Spring Gift Fair ASB Showgrounds, Auckland 29 - 31 Aug 2021

**BOOKING DEADLINE: 17TH JULY 2021** 

| <b>Circulation &amp; Readership</b> |                  |  |  |  |
|-------------------------------------|------------------|--|--|--|
| NZ Gift Fair                        | Quantity printed |  |  |  |
| Spring Gift Fair                    | 6,000 copies     |  |  |  |
| Winter Gift Fair                    | 5,000 copies     |  |  |  |
| Autumn Gift Fair                    | 6,000 copies     |  |  |  |

Contact the NZ Gift Fairs sales team for more information sales@giftfairs.co.nz



## ADVERTISING SPECIFICATIONS (WIDTH X HEIGHT)



## Artwork requirements

- Ads must be submitted in pdf and/or jpeg format only.
- All advertising must be 300dpi, high quality print image.
- Low quality images/photos may be rejected (Fuzzy or small images pulled from websites will not be accepted due to poor quality when printed)
- Files can be supplied by email or online file sharing such as dropbox
- Files supplied by email to have a maximum file size of 5MB

## New Product Showcase

- Max 1 x image per exhibitor (unless multiple have been purchased)
- Images must be supplied without text or logos
- Images on a clear white background are prefered
- Images must be submitted in pdf and/or jpeg format only
- Low quality images/photos may be rejected (Fuzzy or small images pulled from websites will not be accepted due to poor quality wh