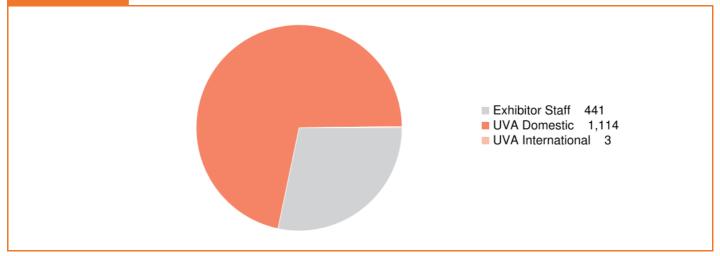

## **ATTENDEE PROFILE DEMOGRAPHICS**

**Geographical Analysis** 

| Akaroa<br>Amberley                | 14    | 1.3%<br>0.6% |
|-----------------------------------|-------|--------------|
| Ashburton                         | 49    | 4.4%         |
| Auckland                          | 17    | 1.5%         |
| Christchurch                      | 625   | 56.0%        |
| Darfield                          | 14    | 1.3%         |
| Dunedin                           | 26    | 2.3%         |
| Geraldine                         | 7     | 0.6%         |
| Gisborne                          | 5     | 0.4%         |
| Hanmer Springs                    | 7     | 0.6%         |
| Invercargill                      | 14    | 1.3%         |
| Каіароі                           | 12    | 1.1%         |
| Kaikoura                          | 11    | 1.0%         |
| Leeston                           | 10    | 0.9%         |
| Lincoln                           | 16    | 1.4%         |
| Lyttelton                         | 7     | 0.6%         |
| Nelson                            | 7     | 0.6%         |
| Oamaru                            | 6     | 0.5%         |
| Oxford                            | 9     | 0.8%         |
| Picton                            | 3     | 0.3%         |
| Timaru                            | 19    | 1.7%         |
| Waimakariri                       | 8     | 0.7%         |
| Wellington                        | 6     | 0.5%         |
| Other Centres (count less than 8) | 215   | 19.3%        |
| Total New Zealand                 | 1,114 | 99.7%        |
| Australia                         | 3     | 0.3%         |
| Total Attendees                   | 1,117 | 100.0%       |