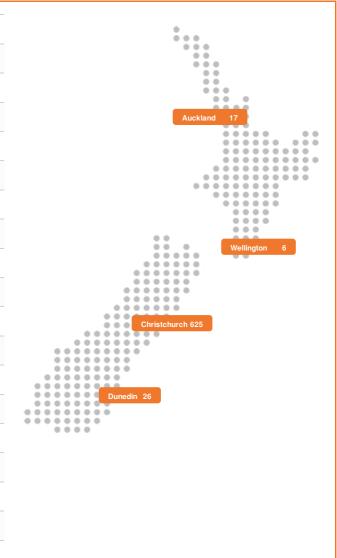

## **ATTENDEE PROFILE DEMOGRAPHICS**

**Geographical Analysis** 

| Akaroa<br>Amberley                | 14    | 1.3%<br>0.6% |
|-----------------------------------|-------|--------------|
| Ashburton                         | 49    | 4.4%         |
| Auckland                          | 17    | 1.5%         |
| Christchurch                      | 625   | 56.0%        |
| Darfield                          | 14    | 1.3%         |
| Dunedin                           | 26    | 2.3%         |
| Geraldine                         | 7     | 0.6%         |
| Gisborne                          | 5     | 0.4%         |
| Hanmer Springs                    | 7     | 0.6%         |
| Invercargill                      | 14    | 1.3%         |
| Каіароі                           | 12    | 1.1%         |
| Kaikoura                          | 11    | 1.0%         |
| Leeston                           | 10    | 0.9%         |
| Lincoln                           | 16    | 1.4%         |
| Lyttelton                         | 7     | 0.6%         |
| Nelson                            | 7     | 0.6%         |
| Oamaru                            | 6     | 0.5%         |
| Oxford                            | 9     | 0.8%         |
| Picton                            | 3     | 0.3%         |
| Timaru                            | 19    | 1.7%         |
| Waimakariri                       | 8     | 0.7%         |
| Wellington                        | 6     | 0.5%         |
| Other Centres (count less than 8) | 215   | 19.3%        |
| Total New Zealand                 | 1,114 | 99.7%        |
| Australia                         | 3     | 0.3%         |
| Total Attendees                   | 1,117 | 100.0%       |