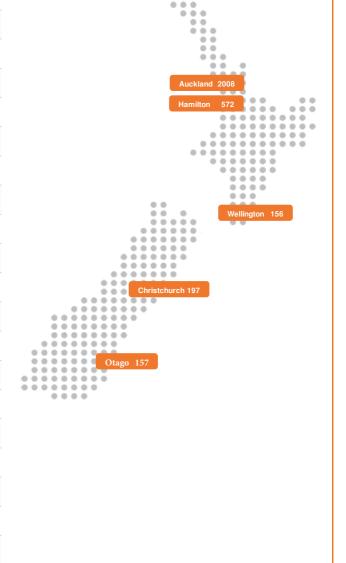

## Geographical Analysis

| Northland & Whangarei    | 195   | 4.3%  |
|--------------------------|-------|-------|
| Auckland                 | 2,008 | 44.2% |
| Hamilton & Waikato       | 572   | 12.6% |
| Bay of Plenty & Tauranga | 294   | 6.5%  |
| Coromandel               | 49    | 1.1%  |
| Gisborne                 | 42    | 0.9%  |
| Hawkes Bay               | 99    | 2.2%  |
| Taranaki                 | 84    | 1.8%  |
| Manawatu-Wanganui        | 73    | 1.6%  |
| Wellington               | 156   | 3.4%  |
| Nelson & Tasman          | 36    | 0.8%  |
| Marlborough              | 24    | 0.5%  |
| West Coast               | 62    | 1.4%  |
| Christchurch             | 197   | 4.3%  |
| Canterbury               | 145   | 3.2%  |
| Otago                    | 157   | 3.5%  |
| Southland                | 55    | 1.2%  |
| Kerikeri                 | 35    | 0.8%  |
| Waiheke Island           | 25    | 0.6%  |
| Stewart Island           | 2     | 0.0%  |
| Unknown                  | 35    | 0.8%  |
| Other New Zealand        | 150   | 3.3%  |
| Total New Zealand        | 4,495 | 99.0% |
| Australia                | 29    | 0.6%  |
| Other Overseas           | 17    | 0.4%  |
| Total Attendees          | 4,541 | 100%  |