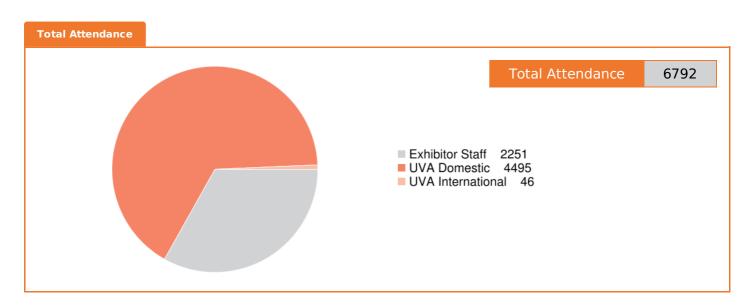

#### ATTENDANCE BREAKDOWN

## Geographical Analysis

| Northland & Whangarei    | 195   | 4.3%  |
|--------------------------|-------|-------|
| Auckland                 | 2,008 | 44.2% |
| Hamilton & Waikato       | 572   | 12.6% |
| Bay of Plenty & Tauranga | 294   | 6.5%  |
| Coromandel               | 49    | 1.1%  |
| Gisborne                 | 42    | 0.9%  |
| Hawkes Bay               | 99    | 2.2%  |
| Taranaki                 | 84    | 1.8%  |
| Manawatu-Wanganui        | 73    | 1.6%  |
| Wellington               | 156   | 3.4%  |
| Nelson & Tasman          | 36    | 0.8%  |
| Marlborough              | 24    | 0.5%  |
| West Coast               | 62    | 1.4%  |
| Christchurch             | 197   | 4.3%  |
| Canterbury               | 145   | 3.2%  |
| Otago                    | 157   | 3.5%  |
| Southland                | 55    | 1.2%  |
| Kerikeri                 | 35    | 0.8%  |
| Waiheke Island           | 25    | 0.6%  |
| Stewart Island           | 2     | 0.0%  |
| Unknown                  | 35    | 0.8%  |
| Other New Zealand        | 150   | 3.3%  |
| Total New Zealand        | 4,495 | 99.0% |
| Australia                | 29    | 0.6%  |
| Other Overseas           | 17    | 0.4%  |
| Total Attendees          | 4,541 | 100%  |