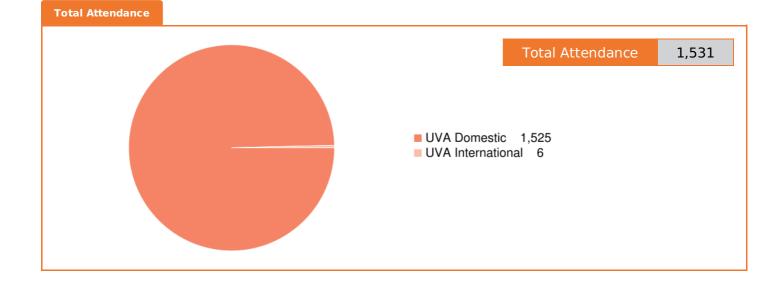

## Unique Visitor Attendance (UVA) 1,5

1,531

## **ATTENDEE PROFILE DEMOGRAPHICS**

Geographical Analysis

| Amberley                 | 10    | 0.7%  | *                |
|--------------------------|-------|-------|------------------|
| Ashburton                | 41    | 2.7%  |                  |
| Auckland                 | 57    | 3.7%  |                  |
| Blenheim                 | 21    | 1.4%  | Auckland 57      |
| Christchurch             | 856   | 55.9% |                  |
| Dunedin                  | 33    | 2.2%  |                  |
| Greymouth                | 11    | 0.7%  |                  |
| Hanmer Springs           | 9     | 0.6%  | Wellington       |
| Invercargill             | 12    | 0.8%  | Wellington       |
| Kaiapoi                  | 20    | 1.3%  |                  |
| Kaikoura                 | 8     | 0.5%  | Christchurch 856 |
| Leeston                  | 11    | 0.7%  |                  |
| Lincoln                  | 17    | 1.1%  |                  |
| Methven                  | 9     | 0.6%  | Dunedin 33       |
| Nelson                   | 26    | 1.7%  |                  |
| Oamaru                   | 35    | 2.3%  |                  |
| Oxford                   | 12    | 0.8%  |                  |
| Queenstown               | 13    | 0.8%  |                  |
| Rangiora                 | 33    | 2.2%  |                  |
| Timaru                   | 78    | 5.1%  |                  |
| Twizel                   | 2     | 0.1%  |                  |
| Wanaka                   | 4     | 0.3%  |                  |
| Wellington               | 15    | 1.0%  |                  |
| Other Towns less than 10 | 192   | 12.5% |                  |
| Total New Zealand        | 1,525 | 99.6% |                  |
| Australia                | 5     | 0.3%  |                  |
| Other Overseas           | 1     | 0.1%  |                  |
| Total Attendees          | 1,531 | 100%  |                  |