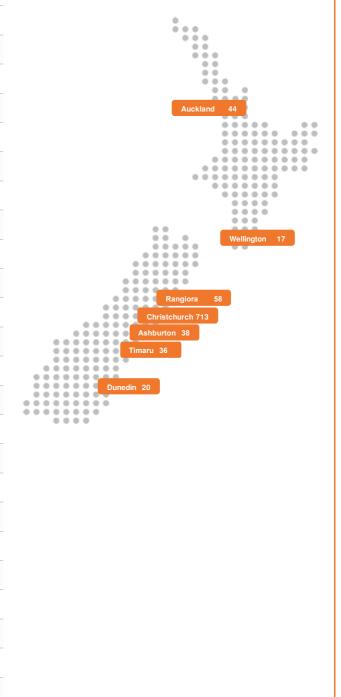

# Geographical Analysis

| Akaroa                            | 23    | 1.7%  |
|-----------------------------------|-------|-------|
| Amberley                          | 20    | 1.5%  |
| Ashburton                         | 38    | 2.8%  |
| Auckland                          | 44    | 3.2%  |
| Christchurch                      | 713   | 52.2% |
| Darfield                          | 15    | 1.1%  |
| Dunedin                           | 20    | 1.5%  |
| Fairlie                           | 12    | 0.9%  |
| Geraldine                         | 27    | 2.0%  |
| Hanmer Springs                    | 15    | 1.1%  |
| Invercargill                      | 22    | 1.6%  |
| Kaiapoi                           | 16    | 1.2%  |
| Kaikoura                          | 10    | 0.7%  |
| Leeston                           | 14    | 1.0%  |
| Lincoln                           | 20    | 1.5%  |
| Methven                           | 8     | 0.6%  |
| Nelson                            | 12    | 0.9%  |
| Oamaru                            | 15    | 1.1%  |
| Oxford                            | 9     | 0.6%  |
| Rangiora                          | 58    | 4.2%  |
| Timaru                            | 36    | 2.6%  |
| Wellington                        | 17    | 1.2%  |
| Other Centres (count less than 8) | 195   | 14.2% |
| Total New Zealand                 | 1,359 | 99.4% |
| Australia                         | 8     | 0.6%  |
| Total Attendees                   | 1,367 | 100%  |