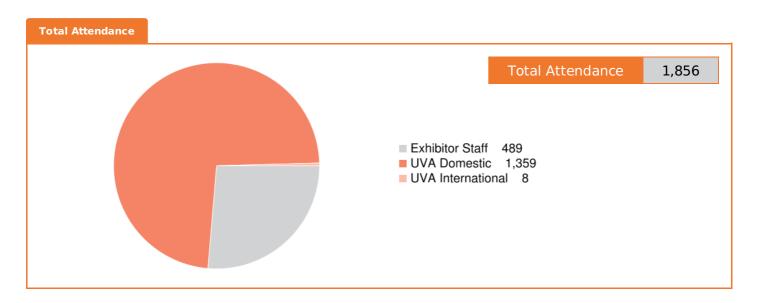

#### ATTENDANCE BREAKDOWN

### Daily Total Visits

VENUE

| Daily Visits | UVA   | Repeat | Total Visits |
|--------------|-------|--------|--------------|
| 18 Jun 2017  | 670   | -      | 670          |
| 19 Jun 2017  | 443   | 72     | 515          |
| 20 Jun 2017  | 254   | 290    | 544          |
| Totals       | 1,367 | 362    | 1,729        |