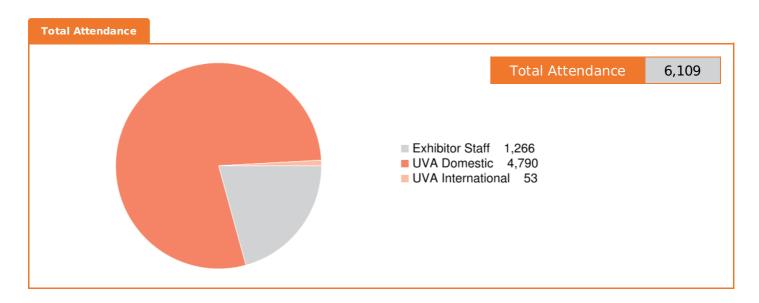

#### ATTENDANCE BREAKDOWN

| Whangarei                         | 97    | 2.0%  |
|-----------------------------------|-------|-------|
| Whitianga                         | 29    | 0.6%  |
| Other cities (count less than 20) | 953   | 19.7% |
| Total New Zealand                 | 4,790 | 98.9% |
| Australia                         | 31    | 0.6%  |
| Other Overseas                    | 22    | 0.5%  |
| Total Attendees                   | 4,843 | 100%  |
|                                   |       |       |