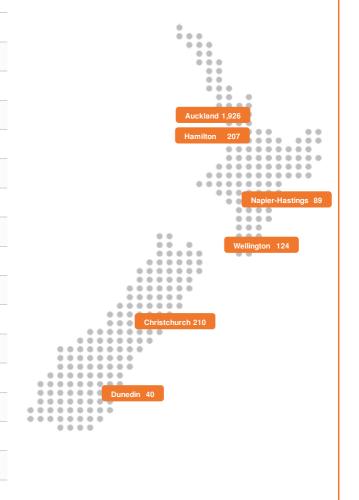

## Geographical Analysis

| Ashburton                        | 25    | 0.5%  |
|----------------------------------|-------|-------|
| Auckland (greater Auckland area) | 1,926 | 39.8% |
| Blenheim                         | 34    | 0.7%  |
| Cambridge                        | 67    | 1.49  |
| Christchurch                     | 210   | 4.3%  |
| Dunedin                          | 40    | 0.8%  |
| Gisborne                         | 28    | 0.6%  |
| Hamilton                         | 207   | 4.3%  |
| Invercargill                     | 41    | 0.8%  |
| Katikati                         | 23    | 0.5%  |
| Kerikeri                         | 46    | 0.9%  |
| Masterton                        | 25    | 0.5%  |
| Matamata                         | 37    | 0.8%  |
| Napier/Hastings/Havelock North   | 89    | 1.8%  |
| Nelson                           | 38    | 0.8%  |
| New Plymouth                     | 60    | 1.29  |
| Palmerston North                 | 23    | 0.5%  |
| Paraparaumu                      | 21    | 0.4%  |
| Pukekohe                         | 45    | 0.9%  |
| Queenstown                       | 22    | 0.5%  |
| Rangiora                         | 26    | 0.5%  |
| Rotorua                          | 60    | 1.2%  |
| Taupo                            | 61    | 1.3%  |
| Tauranga/Mt Maunganui/Papamoa    | 201   | 4.2%  |
| Thames                           | 40    | 0.8%  |
| Timaru                           | 20    | 0.4%  |
| Waiheke Island                   | 34    | 0.7%  |
| Waihi/Waihi Beach                | 27    | 0.6%  |
| Warkworth                        | 23    | 0.5%  |
| Wellington/Lower Hutt            | 124   | 2.6%  |
| Whakatane                        | 25    | 0.5%  |
| Whangamata                       | 28    | 0.6%  |
| Whanganui                        | 35    | 0.79  |

| Whangarei                         | 97    | 2.0%  |
|-----------------------------------|-------|-------|
| Whitianga                         | 29    | 0.6%  |
| Other cities (count less than 20) | 953   | 19.7% |
| Total New Zealand                 | 4,790 | 98.9% |
| Australia                         | 31    | 0.6%  |
| Other Overseas                    | 22    | 0.5%  |
| Total Attendees                   | 4,843 | 100%  |
|                                   |       |       |