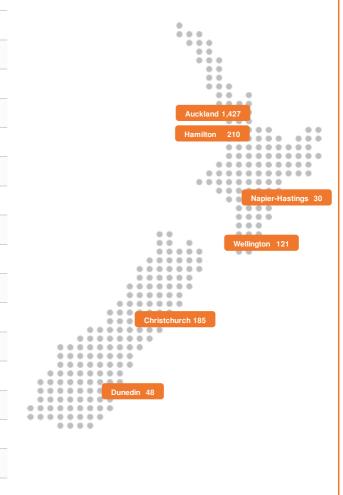

## **ATTENDEE PROFILE DEMOGRAPHICS**

**Geographical Analysis** 

| Auckland                       | 1,427 | 44.0% |
|--------------------------------|-------|-------|
| Blenheim                       | 28    | 0.9%  |
| Cambridge                      | 34    | 1.0%  |
| Christchurch                   | 185   | 5.7%  |
| Dunedin                        | 48    | 1.5%  |
| Gisborne                       | 27    | 0.8%  |
| Hamilton                       | 210   | 6.5%  |
| Kerikeri                       | 26    | 0.8%  |
| Matamata                       | 19    | 0.6%  |
| Napier/Hastings/Havelock North | 30    | 0.9%  |
| New Plymouth                   | 64    | 2.0%  |
| Palmerston North               | 90    | 2.8%  |
| Pukekohe                       | 33    | 1.0%  |
| Queenstown                     | 39    | 1.2%  |
| Rotorua                        | 53    | 1.6%  |
| Taupo                          | 39    | 1.2%  |
| Tauranga/Mt Maunganui/Papamoa  | 157   | 4.8%  |
| Thames                         | 46    | 1.4%  |
| Waiheke                        | 2     | 0.1%  |
| Waiheke Island                 | 26    | 0.8%  |
| Warkworth                      | 63    | 1.9%  |
| Wellington                     | 121   | 3.7%  |
| Whakatane                      | 20    | 0.6%  |
| Whangarei                      | 68    | 2.1%  |
| Other Cities                   | 330   | 10.2% |
| Total New Zealand              | 3,185 | 98.1% |
| Australia                      | 45    | 1.4%  |
| Other Overseas                 | 16    | 0.5%  |
| Total Attendees                | 3,246 | 100%  |