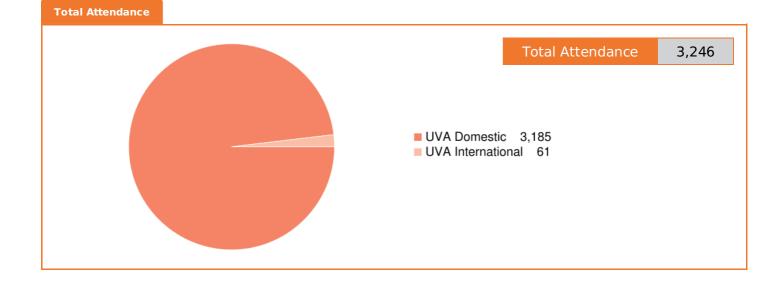

## Unique Visitor Attendance (UVA) 3,246

## **ATTENDEE PROFILE DEMOGRAPHICS**

**Geographical Analysis** 

| Auckland                       | 1,427 | 44.0% |
|--------------------------------|-------|-------|
| Blenheim                       | 28    | 0.9%  |
| Cambridge                      | 34    | 1.0%  |
| Christchurch                   | 185   | 5.7%  |
| Dunedin                        | 48    | 1.5%  |
| Gisborne                       | 27    | 0.8%  |
| Hamilton                       | 210   | 6.5%  |
| Kerikeri                       | 26    | 0.8%  |
| Matamata                       | 19    | 0.6%  |
| Napier/Hastings/Havelock North | 30    | 0.9%  |
| New Plymouth                   | 64    | 2.0%  |
| Palmerston North               | 90    | 2.8%  |
| Pukekohe                       | 33    | 1.0%  |
| Queenstown                     | 39    | 1.2%  |
| Rotorua                        | 53    | 1.6%  |
| Taupo                          | 39    | 1.2%  |
| Tauranga/Mt Maunganui/Papamoa  | 157   | 4.8%  |
| Thames                         | 46    | 1.4%  |
| Waiheke                        | 2     | 0.1%  |
| Waiheke Island                 | 26    | 0.8%  |
| Warkworth                      | 63    | 1.9%  |
| Wellington                     | 121   | 3.7%  |
| Whakatane                      | 20    | 0.6%  |
| Whangarei                      | 68    | 2.1%  |
| Other Cities                   | 330   | 10.2% |
| Total New Zealand              | 3,185 | 98.1% |
| Australia                      | 45    | 1.4%  |
| Other Overseas                 | 16    | 0.5%  |
| Total Attendees                | 3,246 | 100%  |